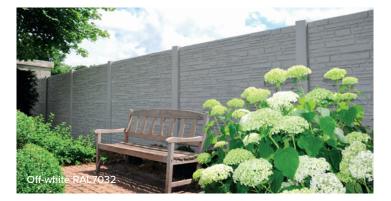

| From two standard concrete colors are 16 different colors created after application of the resin in ral color.                                                                                                                      | RAL  | RAL  | RAL  | RAL  |
|-------------------------------------------------------------------------------------------------------------------------------------------------------------------------------------------------------------------------------------|------|------|------|------|
|                                                                                                                                                                                                                                     | 9010 | 7032 | 7021 | 7016 |
| Thanks to the base color from the concrete, the finish color comes out perfectly.  The resin colors are based on RAL colours. So you can change the color of your fence and perfectly match it with the colors of your environment. | RAL  | RAL  | RAL  | RAL  |
|                                                                                                                                                                                                                                     | 7010 | 7039 | 7030 | 7003 |
|                                                                                                                                                                                                                                     | RAL  | RAL  | RAL  | RAL  |
|                                                                                                                                                                                                                                     | 1020 | 6013 | 6003 | 8016 |
| Colors in this brochure may deviate from final result.  Ask for advice at your distribution point.                                                                                                                                  | RAL  | RAL  | RAL  | RAL  |
|                                                                                                                                                                                                                                     | 8002 | 1019 | 7006 | 1014 |