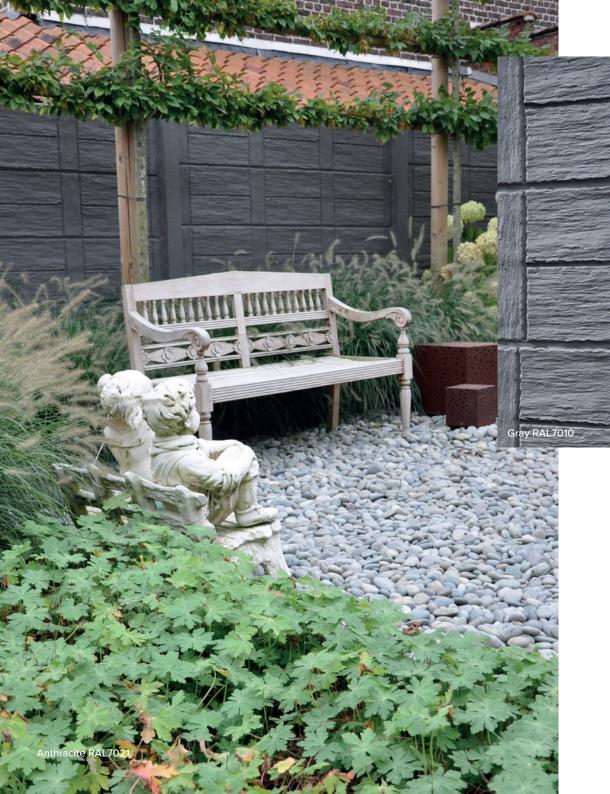

# A haven of peace and privacy for every garden

**ORIGIWALLS** concrete fences from BAJ-concrete are real eye-catchers. They combine sustainability with a handsome finish.

BAJ products ensure perfect fencing to suit every garden. Our known concrete fences consist of different motifs. You can find all possible finishes and colors in our collection.

# Decorative concrete panels in 17 structures and 16 colors

An extensive color palette and the choice between a **stone**, **wood or design motif** adds character to your garden

Our decorative concrete fences are available in various colors and designs from different stone structures to a wood motif embossed or a more modern look.

| From two standard concrete colors are 16 different colors created after application of the resin in ral color.                                                                                                                      | RAL  | RAL  | RAL  | RAL  |
|-------------------------------------------------------------------------------------------------------------------------------------------------------------------------------------------------------------------------------------|------|------|------|------|
|                                                                                                                                                                                                                                     | 9010 | 7032 | 7021 | 7016 |
| Thanks to the base color from the concrete, the finish color comes out perfectly.  The resin colors are based on RAL colours. So you can change the color of your fence and perfectly match it with the colors of your environment. | RAL  | RAL  | RAL  | RAL  |
|                                                                                                                                                                                                                                     | 7010 | 7039 | 7030 | 7003 |
|                                                                                                                                                                                                                                     | RAL  | RAL  | RAL  | RAL  |
|                                                                                                                                                                                                                                     | 1020 | 6013 | 6003 | 8016 |
| Colors in this brochure may deviate from final result.  Ask for advice at your distribution point.                                                                                                                                  | RAL  | RAL  | RAL  | RAL  |
|                                                                                                                                                                                                                                     | 8002 | 1019 | 7006 | 1014 |