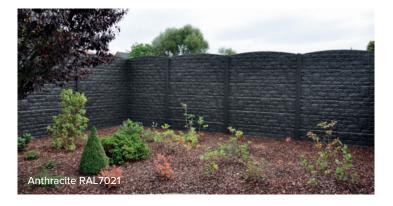

| From two standard concrete colors are 16 different colors created after application of the resin in ral color.                                                                                                                      | RAL  | RAL  | RAL  | RAL  |
|-------------------------------------------------------------------------------------------------------------------------------------------------------------------------------------------------------------------------------------|------|------|------|------|
|                                                                                                                                                                                                                                     | 9010 | 7032 | 7021 | 7016 |
| Thanks to the base color from the concrete, the finish color comes out perfectly.  The resin colors are based on RAL colours. So you can change the color of your fence and perfectly match it with the colors of your environment. | RAL  | RAL  | RAL  | RAL  |
|                                                                                                                                                                                                                                     | 7010 | 7039 | 7030 | 7003 |
|                                                                                                                                                                                                                                     | RAL  | RAL  | RAL  | RAL  |
|                                                                                                                                                                                                                                     | 1020 | 6013 | 6003 | 8016 |
| Colors in this brochure may deviate from final result.  Ask for advice at your distribution point.                                                                                                                                  | RAL  | RAL  | RAL  | RAL  |
|                                                                                                                                                                                                                                     | 8002 | 1019 | 7006 | 1014 |