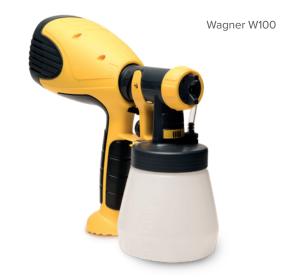

# Sprayer for accurate resin work

Wagner's sprayers are perfect for application of our special resins. The Wagner W100 is with its high quality properties the ideal choice for painting our concrete panels.

#### **WAGNER W100**

The compact fine spray system W100 is with its high atomization power specially developed for precise spraying with a perfect covering end result. And that in every situation and every working direction, also on horizontal surfaces and above head height.