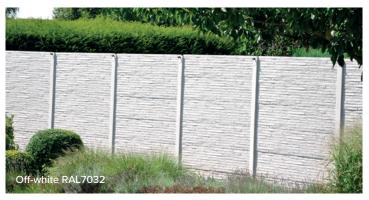

# Decorative concrete panels in 17 structures and 16 colors

An extensive color palette and the choice between a **stone**, **wood or design motif** adds character to your garden

Our decorative concrete fences are available in various colors and designs from different stone structures to a wood motif embossed or a more modern look.

| From two standard concrete colors are 16 different colors created after application of the resin in ral color.                                                                                                                      | RAL  | RAL  | RAL  | RAL  |
|-------------------------------------------------------------------------------------------------------------------------------------------------------------------------------------------------------------------------------------|------|------|------|------|
|                                                                                                                                                                                                                                     | 9010 | 7032 | 7021 | 7016 |
| Thanks to the base color from the concrete, the finish color comes out perfectly.  The resin colors are based on RAL colours. So you can change the color of your fence and perfectly match it with the colors of your environment. | RAL  | RAL  | RAL  | RAL  |
|                                                                                                                                                                                                                                     | 7010 | 7039 | 7030 | 7003 |
|                                                                                                                                                                                                                                     | RAL  | RAL  | RAL  | RAL  |
|                                                                                                                                                                                                                                     | 1020 | 6013 | 6003 | 8016 |
| Colors in this brochure may deviate from final result.  Ask for advice at your distribution point.                                                                                                                                  | RAL  | RAL  | RAL  | RAL  |
|                                                                                                                                                                                                                                     | 8002 | 1019 | 7006 | 1014 |