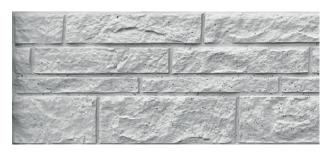

### **STONE**

**RUSTIQUE** 

**FIRENZE** 

**NORDIC** 

**MARSEILLE** 

**ROMAN** 

**MAXI STONE** 

**LINEA** 

### Marseille

Due to its large joints, Marseille fence is a dynamic combination of light and shadow. The depth and structure give the fence a unique look look with a southern touch.