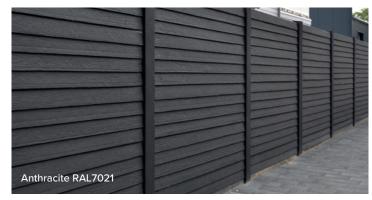

# Decorative concrete panels in 17 structures and 16 colors

An extensive color palette and the choice between a **stone**, **wood or design motif** adds character to your garden

Our decorative concrete fences are available in various colors and designs from different stone structures to a wood motif embossed or a more modern look.

There are an infinite number of combinations and construction forms possible. In this way, everyone can design their own fence that fits best with their personality.