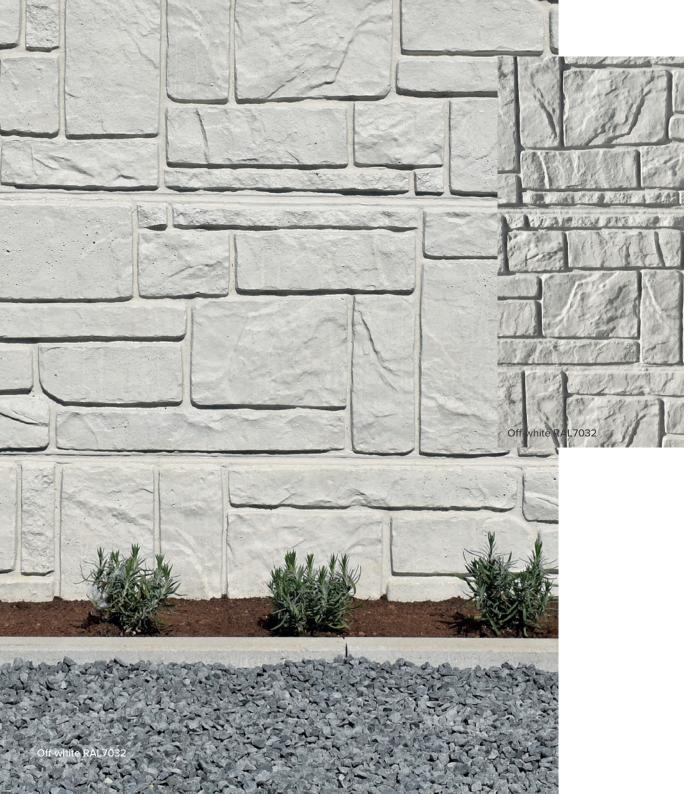

# Decorative concrete panels in 17 structures and 16 colors

An extensive color palette and the choice between a **stone**, **wood or design motif** adds character to your garden

Our decorative concrete fences are available in various colors and designs from different stone structures to a wood motif embossed or a more modern look.

There are an infinite number of combinations and construction forms possible. In this way, everyone can design their own fence that fits best with their personality.

| From two standard concrete colors are 16 different colors created after application of the resin in ral color.                                                                                                                      | RAL  | RAL  | RAL  | RAL  |
|-------------------------------------------------------------------------------------------------------------------------------------------------------------------------------------------------------------------------------------|------|------|------|------|
|                                                                                                                                                                                                                                     | 9010 | 7032 | 7021 | 7016 |
| Thanks to the base color from the concrete, the finish color comes out perfectly.  The resin colors are based on RAL colours. So you can change the color of your fence and perfectly match it with the colors of your environment. | RAL  | RAL  | RAL  | RAL  |
|                                                                                                                                                                                                                                     | 7010 | 7039 | 7030 | 7003 |
|                                                                                                                                                                                                                                     | RAL  | RAL  | RAL  | RAL  |
|                                                                                                                                                                                                                                     | 1020 | 6013 | 6003 | 8016 |
| Colors in this brochure may deviate from final result.  Ask for advice at your distribution point.                                                                                                                                  | RAL  | RAL  | RAL  | RAL  |
|                                                                                                                                                                                                                                     | 8002 | 1019 | 7006 | 1014 |