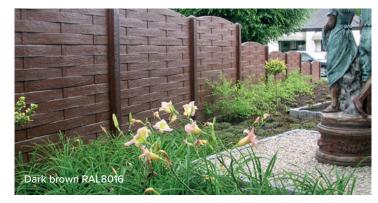

| From two standard concrete colors are 16 different colors created after application of the resin in ral color.                                                                                                                      | RAL  | RAL  | RAL  | RAL  |
|-------------------------------------------------------------------------------------------------------------------------------------------------------------------------------------------------------------------------------------|------|------|------|------|
|                                                                                                                                                                                                                                     | 9010 | 7032 | 7021 | 7016 |
| Thanks to the base color from the concrete, the finish color comes out perfectly.  The resin colors are based on RAL colours. So you can change the color of your fence and perfectly match it with the colors of your environment. | RAL  | RAL  | RAL  | RAL  |
|                                                                                                                                                                                                                                     | 7010 | 7039 | 7030 | 7003 |
|                                                                                                                                                                                                                                     | RAL  | RAL  | RAL  | RAL  |
|                                                                                                                                                                                                                                     | 1020 | 6013 | 6003 | 8016 |
| Colors in this brochure may deviate from final result.  Ask for advice at your distribution point.                                                                                                                                  | RAL  | RAL  | RAL  | RAL  |
|                                                                                                                                                                                                                                     | 8002 | 1019 | 7006 | 1014 |