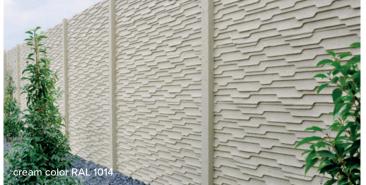

# Decorative concrete panels in 17 structures and 16 colors

An extensive color palette and the choice between a **stone**, **wood or design motif** adds character to your garden

Our decorative concrete fences are available in various colors and designs from different stone structures to a wood motif embossed or a more modern look.

| From two standard concrete colors are 16 different colors created after application of the resin in ral color.                                                                                                                      | RAL  | RAL  | RAL  | RAL  |
|-------------------------------------------------------------------------------------------------------------------------------------------------------------------------------------------------------------------------------------|------|------|------|------|
|                                                                                                                                                                                                                                     | 9010 | 7032 | 7021 | 7016 |
| Thanks to the base color from the concrete, the finish color comes out perfectly.  The resin colors are based on RAL colours. So you can change the color of your fence and perfectly match it with the colors of your environment. | RAL  | RAL  | RAL  | RAL  |
|                                                                                                                                                                                                                                     | 7010 | 7039 | 7030 | 7003 |
|                                                                                                                                                                                                                                     | RAL  | RAL  | RAL  | RAL  |
|                                                                                                                                                                                                                                     | 1020 | 6013 | 6003 | 8016 |
| Colors in this brochure may deviate from final result.  Ask for advice at your distribution point.                                                                                                                                  | RAL  | RAL  | RAL  | RAL  |
|                                                                                                                                                                                                                                     | 8002 | 1019 | 7006 | 1014 |