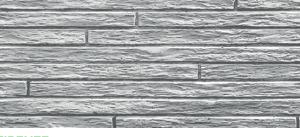

### Nordic

Nordic is a modern fence with a rough look, but a natural one look. In combination with the extensive color palette fits this robust fence perfect with any style.