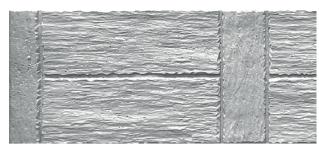

### Marseille

Due to its large joints, Marseille fence is a dynamic combination of light and shadow. The depth and structure give the fence a unique look look with a southern touch.