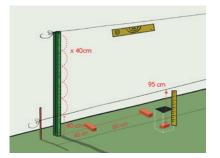

# Guidelines for placing a concrete fence

Any handy do-it-yourselfer can place our ORIGIWALLS. follow our guidelines and enjoy your new fence for years.

All placement guidelines, technical information and step-by-step plan:

### www.baj.be

Dimensions

Single sided

Double sided

Example cover bar