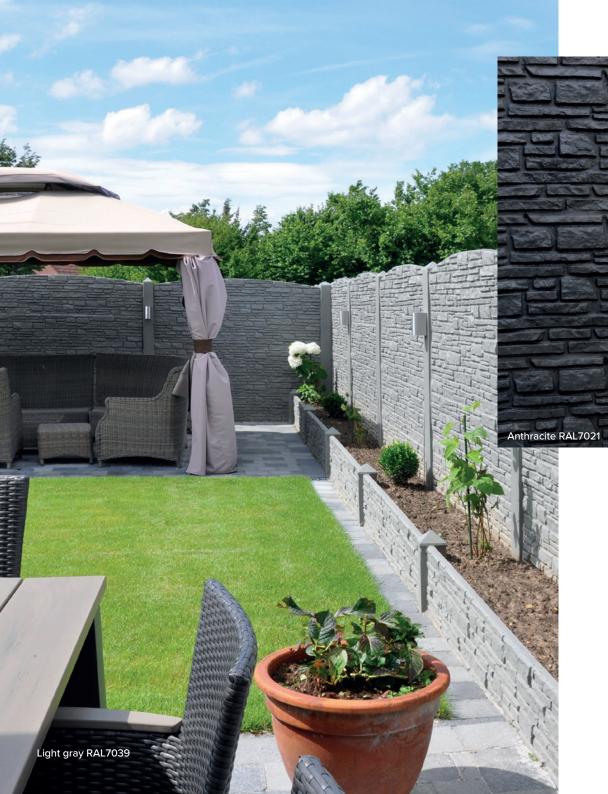

# A haven of peace and privacy for every garden

**ORIGIWALLS** concrete fences from BAJ-concrete are real eye-catchers. They combine sustainability with a handsome finish.

BAJ products ensure perfect fencing to suit every garden. Our known concrete fences consist of different motifs. You can find all possible finishes and colors in our collection.

# Decorative concrete panels in 17 structures and 16 colors

An extensive color palette and the choice between a **stone**, **wood or design motif** adds character to your garden

Our decorative concrete fences are available in various colors and designs from different stone structures to a wood motif embossed or a more modern look.

# Why choose for ORIGIWALLS?

Our products are not only colored on the surface, but are colored in the mass. In this way, the backside of the fence has the same base color as the front side.

#### SINGLE OR DOUBLE SIDED?

Our plates have a design on one side and are flat on the other side. Do you want a design on both sides? Place two plates with narrowed ends next to each other, in the same pole. In this way you can have both sides with a separate design and color. That's how you choose yourself the design, and your neighbor may have another design for his garden.