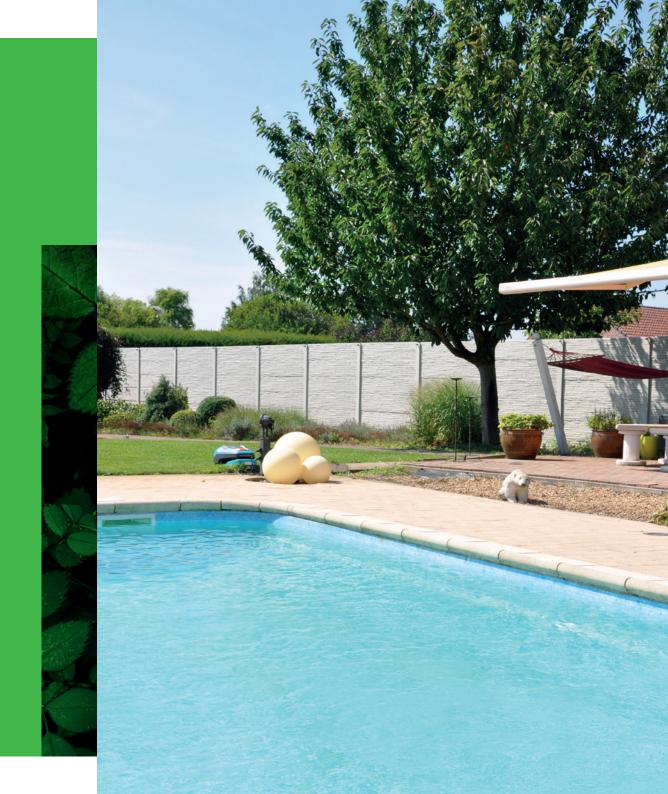

# A haven of peace and privacy for every garden

**ORIGIWALLS** concrete fences from BAJ-concrete are real eye-catchers. They combine sustainability with a handsome finish.

BAJ products ensure perfect fencing to suit every garden. Our known concrete fences consist of different motifs. You can find all possible finishes and colors in our collection.

# Decorative concrete panels in 17 structures and 16 colors

An extensive color palette and the choice between a **stone**, **wood or design motif** adds character to your garden

Our decorative concrete fences are available in various colors and designs from different stone structures to a wood motif embossed or a more modern look.