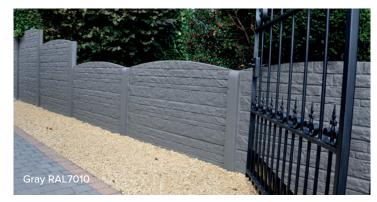

# A haven of peace and privacy for every garden

**ORIGIWALLS** concrete fences from BAJ-concrete are real eye-catchers. They combine sustainability with a handsome finish.

BAJ products ensure perfect fencing to suit every garden. Our known concrete fences consist of different motifs. You can find all possible finishes and colors in our collection.

# Decorative concrete panels in 17 structures and 16 colors

An extensive color palette and the choice between a **stone**, **wood or design motif** adds character to your garden

Our decorative concrete fences are available in various colors and designs from different stone structures to a wood motif embossed or a more modern look.

There are an infinite number of combinations and construction forms possible. In this way, everyone can design their own fence that fits best with their personality.