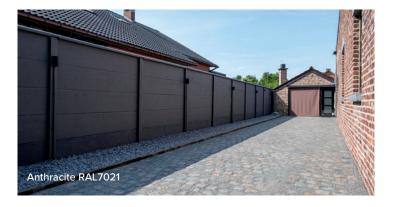

# A haven of peace and privacy for every garden

**ORIGIWALLS** concrete fences from BAJ-concrete are real eye-catchers. They combine sustainability with a handsome finish.

BAJ products ensure perfect fencing to suit every garden. Our known concrete fences consist of different motifs. You can find all possible finishes and colors in our collection.

# Decorative concrete panels in 17 structures and 16 colors

An extensive color palette and the choice between a **stone**, **wood or design motif** adds character to your garden

Our decorative concrete fences are available in various colors and designs from different stone structures to a wood motif embossed or a more modern look.