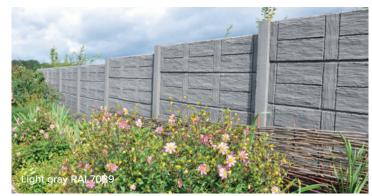

| From two standard concrete colors are 16 different colors created after application of the resin in ral color.                                                                                                                      | RAL  | RAL  | RAL  | RAL  |
|-------------------------------------------------------------------------------------------------------------------------------------------------------------------------------------------------------------------------------------|------|------|------|------|
|                                                                                                                                                                                                                                     | 9010 | 7032 | 7021 | 7016 |
| Thanks to the base color from the concrete, the finish color comes out perfectly.  The resin colors are based on RAL colours. So you can change the color of your fence and perfectly match it with the colors of your environment. | RAL  | RAL  | RAL  | RAL  |
|                                                                                                                                                                                                                                     | 7010 | 7039 | 7030 | 7003 |
|                                                                                                                                                                                                                                     | RAL  | RAL  | RAL  | RAL  |
|                                                                                                                                                                                                                                     | 1020 | 6013 | 6003 | 8016 |
| Colors in this brochure may deviate from final result.  Ask for advice at your distribution point.                                                                                                                                  | RAL  | RAL  | RAL  | RAL  |
|                                                                                                                                                                                                                                     | 8002 | 1019 | 7006 | 1014 |