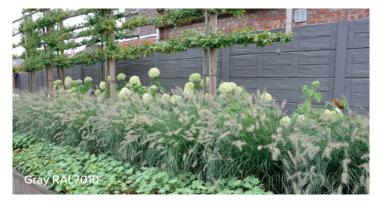

| From two standard concrete colors are 16 different colors created after application of the resin in ral color.                                                                                                                      | RAL  | RAL  | RAL  | RAL  |
|-------------------------------------------------------------------------------------------------------------------------------------------------------------------------------------------------------------------------------------|------|------|------|------|
|                                                                                                                                                                                                                                     | 9010 | 7032 | 7021 | 7016 |
| Thanks to the base color from the concrete, the finish color comes out perfectly.  The resin colors are based on RAL colours. So you can change the color of your fence and perfectly match it with the colors of your environment. | RAL  | RAL  | RAL  | RAL  |
|                                                                                                                                                                                                                                     | 7010 | 7039 | 7030 | 7003 |
|                                                                                                                                                                                                                                     | RAL  | RAL  | RAL  | RAL  |
|                                                                                                                                                                                                                                     | 1020 | 6013 | 6003 | 8016 |
| Colors in this brochure may deviate from final result.  Ask for advice at your distribution point.                                                                                                                                  | RAL  | RAL  | RAL  | RAL  |
|                                                                                                                                                                                                                                     | 8002 | 1019 | 7006 | 1014 |