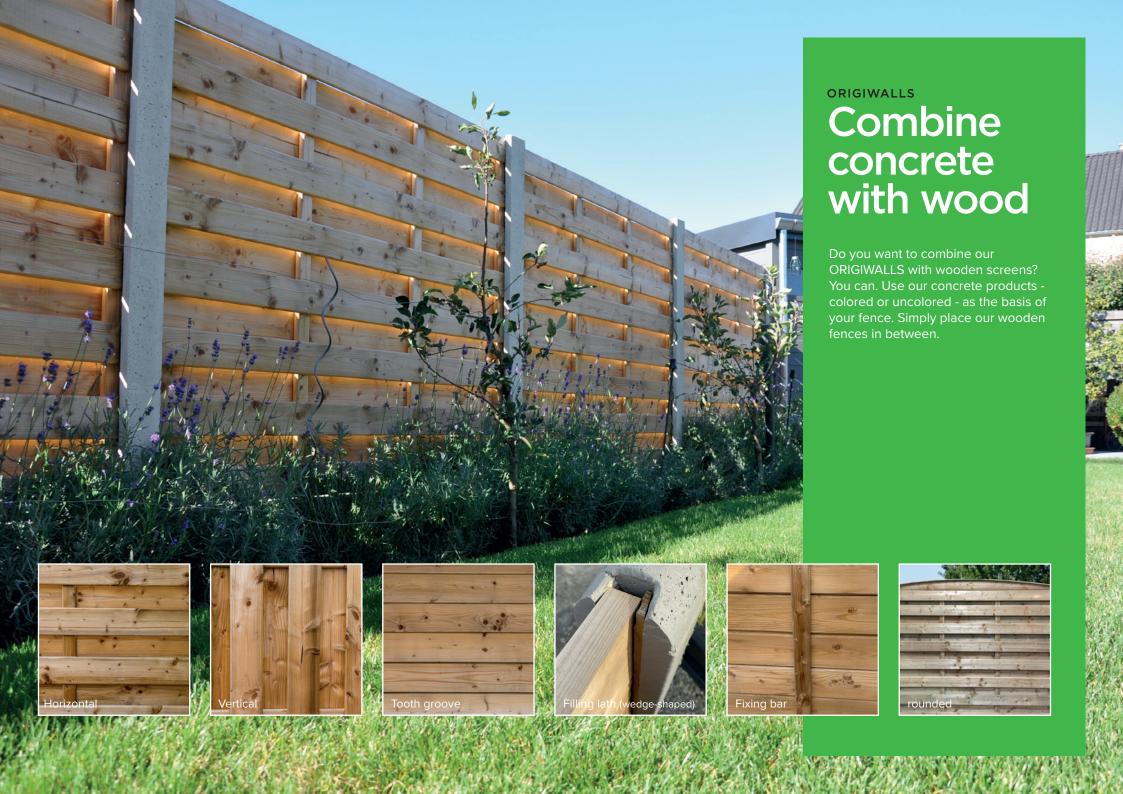

In addition, you can combine BAJ fences with wooden screens. That provides a lot of additional opportunities.

Be inspired even more at www.baj.be

# Decorative concrete panels in 17 structures and 16 colors

An extensive color palette and the choice between a **stone**, **wood or design motif** adds character to your garden

Our decorative concrete fences are available in various colors and designs from different stone structures to a wood motif embossed or a more modern look.

There are an infinite number of combinations and construction forms possible. In this way, everyone can design their own fence that fits best with their personality.