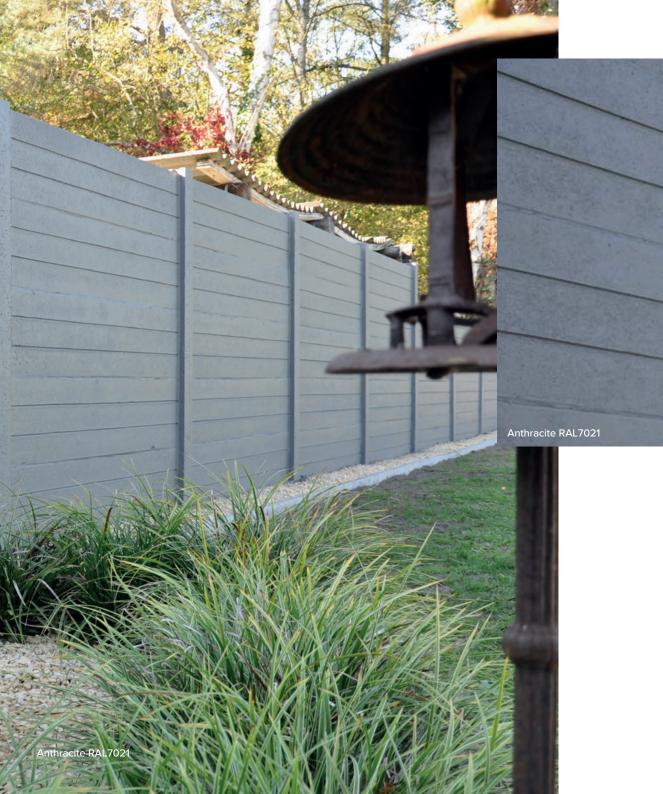

# Decorative concrete panels in 17 structures and 16 colors

An extensive color palette and the choice between a **stone**, **wood or design motif** adds character to your garden

Our decorative concrete fences are available in various colors and designs from different stone structures to a wood motif embossed or a more modern look.

There are an infinite number of combinations and construction forms possible. In this way, everyone can design their own fence that fits best with their personality.