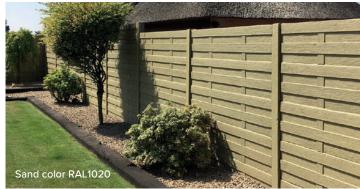

# A haven of peace and privacy for every garden

**ORIGIWALLS** concrete fences from BAJ-concrete are real eye-catchers. They combine sustainability with a handsome finish.

BAJ products ensure perfect fencing to suit every garden. Our known concrete fences consist of different motifs. You can find all possible finishes and colors in our collection.

# Decorative concrete panels in 17 structures and 16 colors

An extensive color palette and the choice between a **stone**, **wood or design motif** adds character to your garden

Our decorative concrete fences are available in various colors and designs from different stone structures to a wood motif embossed or a more modern look.