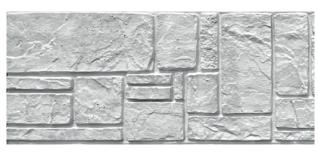

### Roman

A concrete fence with a handsome stone texture, inspired by the look of a masonry wall.

The combination with different colors guarantees a surprising result.

# Linea

A concrete fence with a handsome stone texture, inspired by the look of a masonry wall. The combination with different colors guarantees a surprising result.