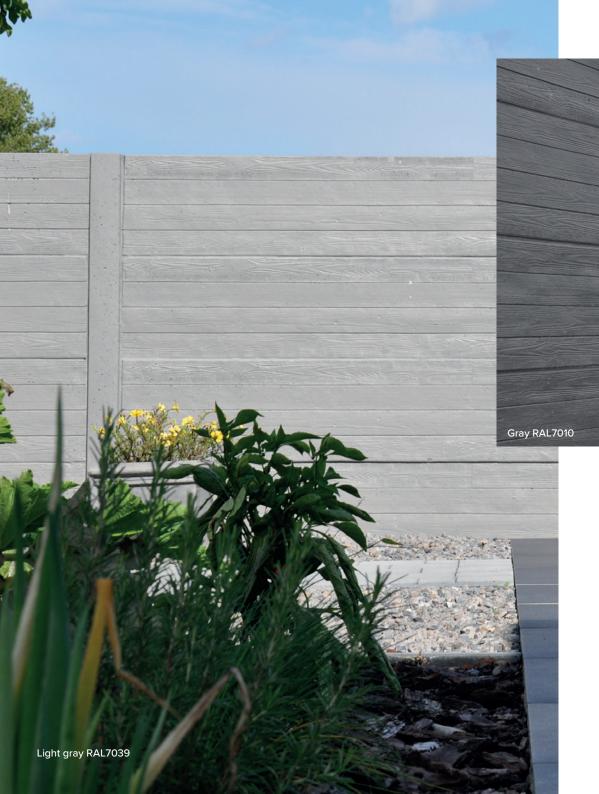

| From two standard concrete colors are 16 different colors created after application of the resin in ral color.                                                                                                                      | RAL  | RAL  | RAL  | RAL  |
|-------------------------------------------------------------------------------------------------------------------------------------------------------------------------------------------------------------------------------------|------|------|------|------|
|                                                                                                                                                                                                                                     | 9010 | 7032 | 7021 | 7016 |
| Thanks to the base color from the concrete, the finish color comes out perfectly.  The resin colors are based on RAL colours. So you can change the color of your fence and perfectly match it with the colors of your environment. | RAL  | RAL  | RAL  | RAL  |
|                                                                                                                                                                                                                                     | 7010 | 7039 | 7030 | 7003 |
|                                                                                                                                                                                                                                     | RAL  | RAL  | RAL  | RAL  |
|                                                                                                                                                                                                                                     | 1020 | 6013 | 6003 | 8016 |
| Colors in this brochure may deviate from final result.  Ask for advice at your distribution point.                                                                                                                                  | RAL  | RAL  | RAL  | RAL  |
|                                                                                                                                                                                                                                     | 8002 | 1019 | 7006 | 1014 |