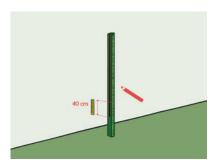

# Guidelines for placing a concrete fence

Any handy do-it-yourselfer can place our ORIGIWALLS. follow our guidelines and enjoy your new fence for years.

All placement guidelines, technical information and step-by-step plan:

### www.baj.be

Dimensions

Single sided

Double sided

Example cover bar