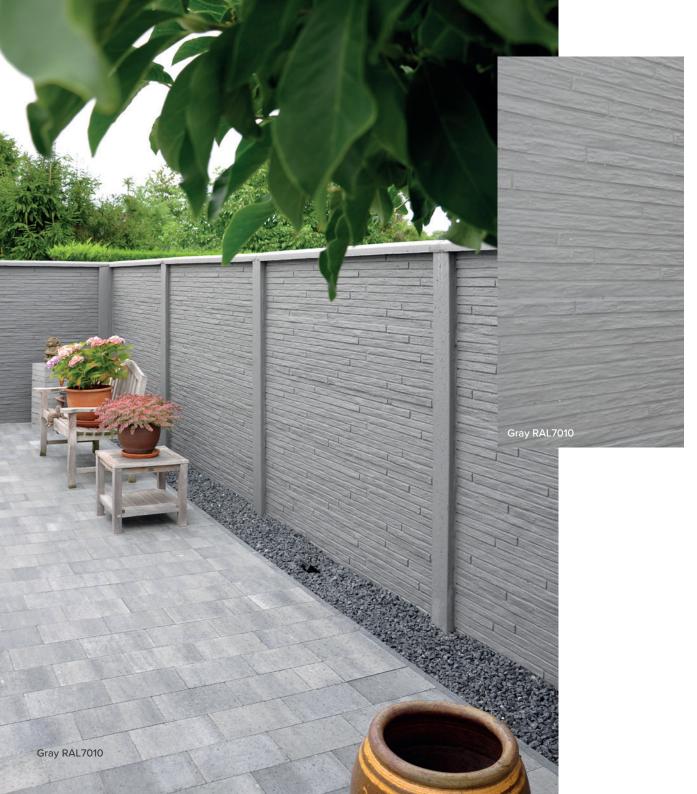

# Decorative concrete panels in 17 structures and 16 colors

An extensive color palette and the choice between a **stone**, **wood or design motif** adds character to your garden

Our decorative concrete fences are available in various colors and designs from different stone structures to a wood motif embossed or a more modern look.

| From two standard concrete colors are 16 different colors created after application of the resin in ral color.                                                                                                                      | RAL  | RAL  | RAL  | RAL  |
|-------------------------------------------------------------------------------------------------------------------------------------------------------------------------------------------------------------------------------------|------|------|------|------|
|                                                                                                                                                                                                                                     | 9010 | 7032 | 7021 | 7016 |
| Thanks to the base color from the concrete, the finish color comes out perfectly.  The resin colors are based on RAL colours. So you can change the color of your fence and perfectly match it with the colors of your environment. | RAL  | RAL  | RAL  | RAL  |
|                                                                                                                                                                                                                                     | 7010 | 7039 | 7030 | 7003 |
|                                                                                                                                                                                                                                     | RAL  | RAL  | RAL  | RAL  |
|                                                                                                                                                                                                                                     | 1020 | 6013 | 6003 | 8016 |
| Colors in this brochure may deviate from final result.  Ask for advice at your distribution point.                                                                                                                                  | RAL  | RAL  | RAL  | RAL  |
|                                                                                                                                                                                                                                     | 8002 | 1019 | 7006 | 1014 |