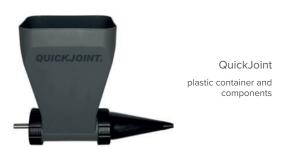

# Jointing tools for fast and simple precision work

Jointing tools EASYFAST and QUICKJOINT are easy to use for both professional and private jointers.

With these user-friendly jointing machines you can applicate the jointing mortar easily and quickly.

With this application, you don't need expensive silicone. The EASYFAST and QUICKJOINT deliver equivalent results with ordinary jointing mortar.