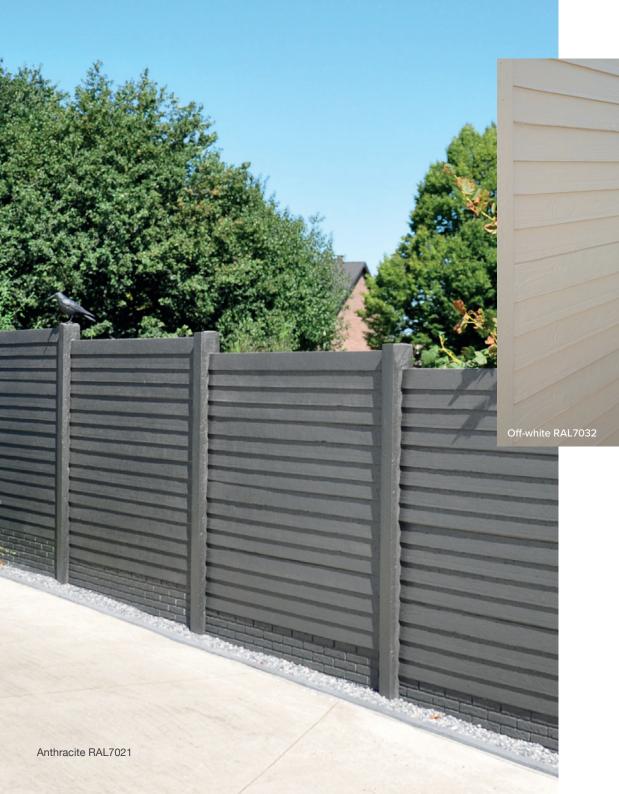

# Decorative concrete panels in 17 structures and 16 colors

An extensive color palette and the choice between a **stone**, **wood or design motif** adds character to your garden

Our decorative concrete fences are available in various colors and designs from different stone structures to a wood motif embossed or a more modern look.

There are an infinite number of combinations and construction forms possible. In this way, everyone can design their own fence that fits best with their personality.

| From two standard concrete colors are 16 different colors created after application of the resin in ral color.                                                                                                                      | RAL  | RAL  | RAL  | RAL  |
|-------------------------------------------------------------------------------------------------------------------------------------------------------------------------------------------------------------------------------------|------|------|------|------|
|                                                                                                                                                                                                                                     | 9010 | 7032 | 7021 | 7016 |
| Thanks to the base color from the concrete, the finish color comes out perfectly.  The resin colors are based on RAL colours. So you can change the color of your fence and perfectly match it with the colors of your environment. | RAL  | RAL  | RAL  | RAL  |
|                                                                                                                                                                                                                                     | 7010 | 7039 | 7030 | 7003 |
|                                                                                                                                                                                                                                     | RAL  | RAL  | RAL  | RAL  |
|                                                                                                                                                                                                                                     | 1020 | 6013 | 6003 | 8016 |
| Colors in this brochure may deviate from final result.  Ask for advice at your distribution point.                                                                                                                                  | RAL  | RAL  | RAL  | RAL  |
|                                                                                                                                                                                                                                     | 8002 | 1019 | 7006 | 1014 |