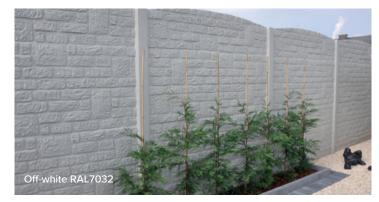

| From two standard concrete colors are 16 different colors created after application of the resin in ral color.                                                                                                                      | RAL  | RAL  | RAL  | RAL  |
|-------------------------------------------------------------------------------------------------------------------------------------------------------------------------------------------------------------------------------------|------|------|------|------|
|                                                                                                                                                                                                                                     | 9010 | 7032 | 7021 | 7016 |
| Thanks to the base color from the concrete, the finish color comes out perfectly.  The resin colors are based on RAL colours. So you can change the color of your fence and perfectly match it with the colors of your environment. | RAL  | RAL  | RAL  | RAL  |
|                                                                                                                                                                                                                                     | 7010 | 7039 | 7030 | 7003 |
|                                                                                                                                                                                                                                     | RAL  | RAL  | RAL  | RAL  |
|                                                                                                                                                                                                                                     | 1020 | 6013 | 6003 | 8016 |
| Colors in this brochure may deviate from final result.  Ask for advice at your distribution point.                                                                                                                                  | RAL  | RAL  | RAL  | RAL  |
|                                                                                                                                                                                                                                     | 8002 | 1019 | 7006 | 1014 |