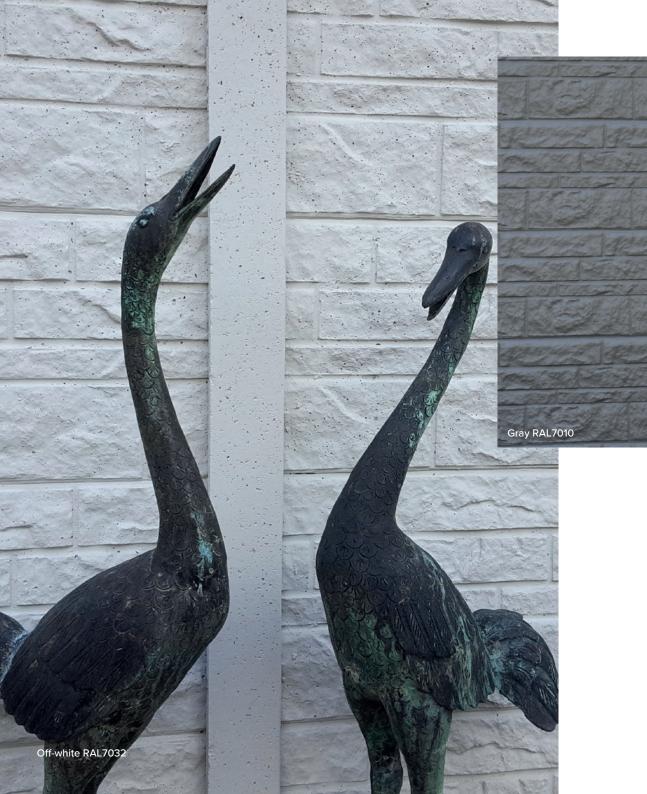

| From two standard concrete colors are 16 different colors created after application of the resin in ral color.                                                                                                                      | RAL  | RAL  | RAL  | RAL  |
|-------------------------------------------------------------------------------------------------------------------------------------------------------------------------------------------------------------------------------------|------|------|------|------|
|                                                                                                                                                                                                                                     | 9010 | 7032 | 7021 | 7016 |
| Thanks to the base color from the concrete, the finish color comes out perfectly.  The resin colors are based on RAL colours. So you can change the color of your fence and perfectly match it with the colors of your environment. | RAL  | RAL  | RAL  | RAL  |
|                                                                                                                                                                                                                                     | 7010 | 7039 | 7030 | 7003 |
|                                                                                                                                                                                                                                     | RAL  | RAL  | RAL  | RAL  |
|                                                                                                                                                                                                                                     | 1020 | 6013 | 6003 | 8016 |
| Colors in this brochure may deviate from final result.  Ask for advice at your distribution point.                                                                                                                                  | RAL  | RAL  | RAL  | RAL  |
|                                                                                                                                                                                                                                     | 8002 | 1019 | 7006 | 1014 |

# Why choose for ORIGIWALLS?

Our products are not only colored on the surface, but are colored in the mass. In this way, the backside of the fence has the same base color as the front side.