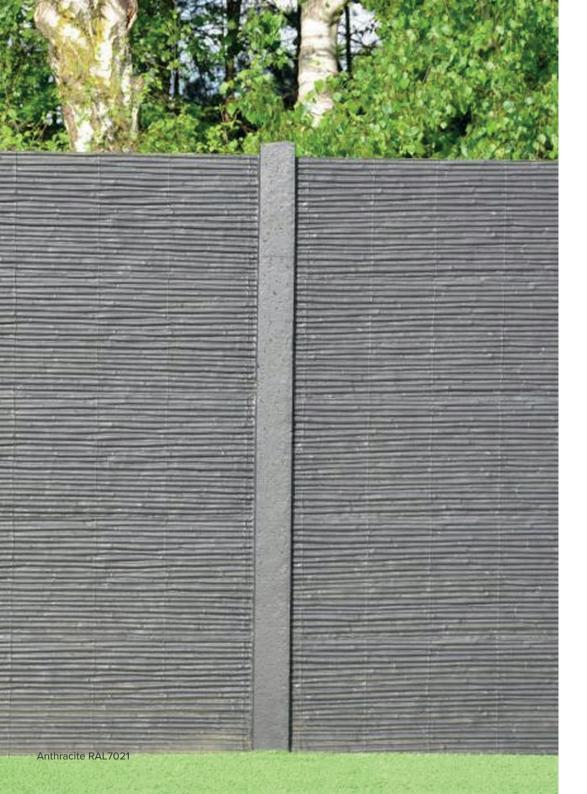

# A haven of peace and privacy for every garden

**ORIGIWALLS** concrete fences from BAJ-concrete are real eye-catchers. They combine sustainability with a handsome finish.

BAJ products ensure perfect fencing to suit every garden. Our known concrete fences consist of different motifs. You can find all possible finishes and colors in our collection.

# Decorative concrete panels in 17 structures and 16 colors

An extensive color palette and the choice between a **stone**, **wood or design motif** adds character to your garden

Our decorative concrete fences are available in various colors and designs from different stone structures to a wood motif embossed or a more modern look.

There are an infinite number of combinations and construction forms possible. In this way, everyone can design their own fence that fits best with their personality.