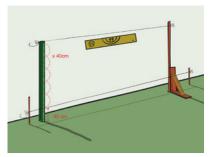

# Guidelines for placing a concrete fence

Any handy do-it-yourselfer can place our ORIGIWALLS. follow our guidelines and enjoy your new fence for years.

All placement guidelines, technical information and step-by-step plan:

### www.baj.be

Dimensions

Single sided

Double sided

Example cover bar