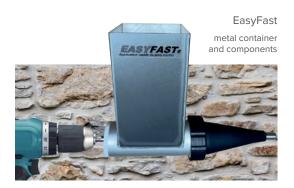

# Jointing tools for fast and simple precision work

Jointing tools EASYFAST and QUICKJOINT are easy to use for both professional and private jointers.

With these user-friendly jointing machines you can applicate the jointing mortar easily and quickly.

With this application, you don't need expensive silicone. The EASYFAST and QUICKJOINT deliver equivalent results with ordinary jointing mortar.