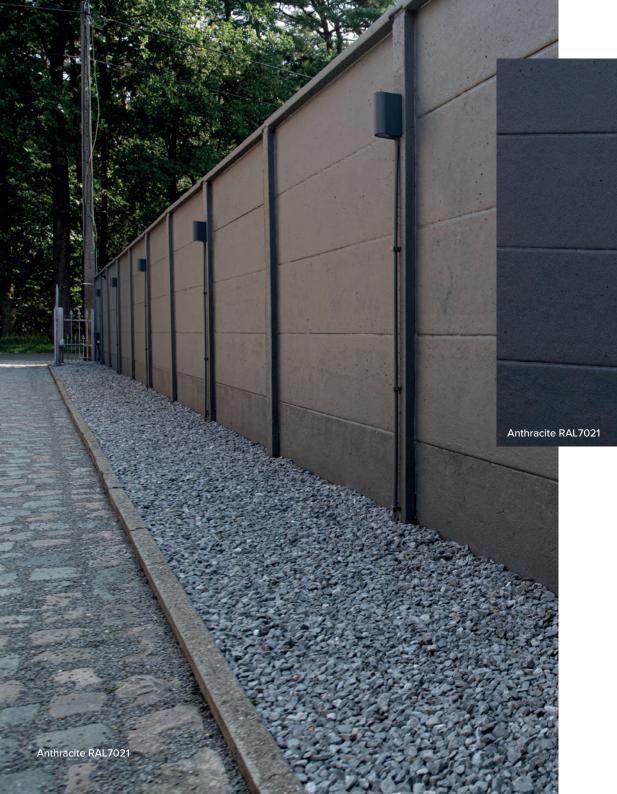

| From two standard concrete colors are 16 different colors created after application of the resin in ral color.                                                                                                                      | RAL  | RAL  | RAL  | RAL  |
|-------------------------------------------------------------------------------------------------------------------------------------------------------------------------------------------------------------------------------------|------|------|------|------|
|                                                                                                                                                                                                                                     | 9010 | 7032 | 7021 | 7016 |
| Thanks to the base color from the concrete, the finish color comes out perfectly.  The resin colors are based on RAL colours. So you can change the color of your fence and perfectly match it with the colors of your environment. | RAL  | RAL  | RAL  | RAL  |
|                                                                                                                                                                                                                                     | 7010 | 7039 | 7030 | 7003 |
|                                                                                                                                                                                                                                     | RAL  | RAL  | RAL  | RAL  |
|                                                                                                                                                                                                                                     | 1020 | 6013 | 6003 | 8016 |
| Colors in this brochure may deviate from final result.  Ask for advice at your distribution point.                                                                                                                                  | RAL  | RAL  | RAL  | RAL  |
|                                                                                                                                                                                                                                     | 8002 | 1019 | 7006 | 1014 |