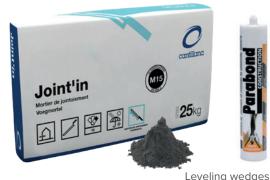

# Foundation and grouting materials, wedges

At BAJ Concrete you will find the necessary foundation materials to make your fence firm fixed in the ground. You can order these products together with your ORIGIWALLS. In this way you will immediately have the necessary materials to fix the fence in the ground and to finish with jointing mortar.

Jointing mortar

Joint sealant