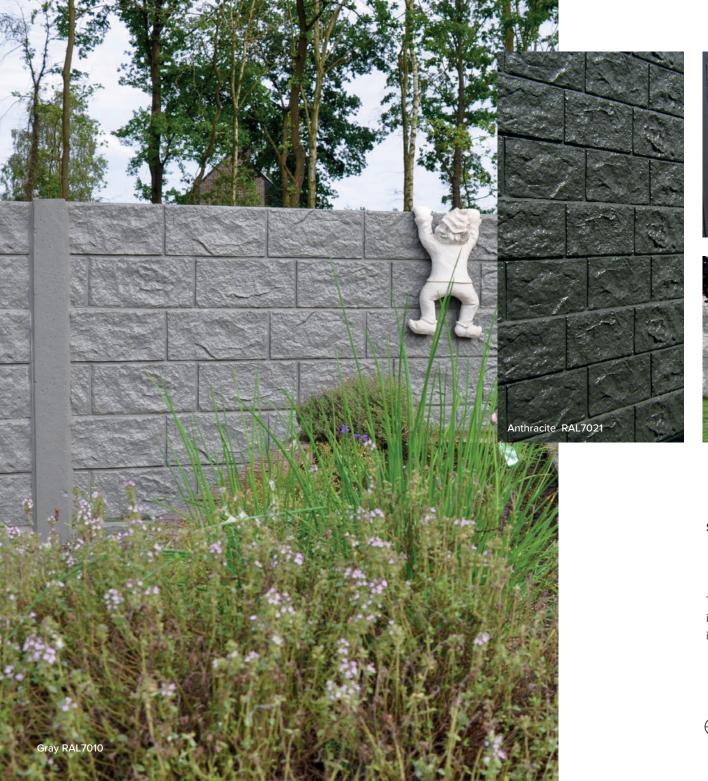

# A haven of peace and privacy for every garden

**ORIGIWALLS** concrete fences from BAJ-concrete are real eye-catchers. They combine sustainability with a handsome finish.

BAJ products ensure perfect fencing to suit every garden. Our known concrete fences consist of different motifs. You can find all possible finishes and colors in our collection.

# Decorative concrete panels in 17 structures and 16 colors

An extensive color palette and the choice between a **stone**, **wood or design motif** adds character to your garden

Our decorative concrete fences are available in various colors and designs from different stone structures to a wood motif embossed or a more modern look.

There are an infinite number of combinations and construction forms possible. In this way, everyone can design their own fence that fits best with their personality.