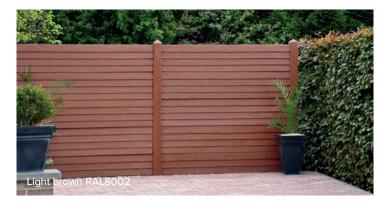

# Decorative concrete panels in 17 structures and 16 colors

An extensive color palette and the choice between a **stone**, **wood or design motif** adds character to your garden

Our decorative concrete fences are available in various colors and designs from different stone structures to a wood motif embossed or a more modern look.

| From two standard concrete colors are 16 different colors created after application of the resin in ral color.                                                                                                                      | RAL  | RAL  | RAL  | RAL  |
|-------------------------------------------------------------------------------------------------------------------------------------------------------------------------------------------------------------------------------------|------|------|------|------|
|                                                                                                                                                                                                                                     | 9010 | 7032 | 7021 | 7016 |
| Thanks to the base color from the concrete, the finish color comes out perfectly.  The resin colors are based on RAL colours. So you can change the color of your fence and perfectly match it with the colors of your environment. | RAL  | RAL  | RAL  | RAL  |
|                                                                                                                                                                                                                                     | 7010 | 7039 | 7030 | 7003 |
|                                                                                                                                                                                                                                     | RAL  | RAL  | RAL  | RAL  |
|                                                                                                                                                                                                                                     | 1020 | 6013 | 6003 | 8016 |
| Colors in this brochure may deviate from final result.  Ask for advice at your distribution point.                                                                                                                                  | RAL  | RAL  | RAL  | RAL  |
|                                                                                                                                                                                                                                     | 8002 | 1019 | 7006 | 1014 |