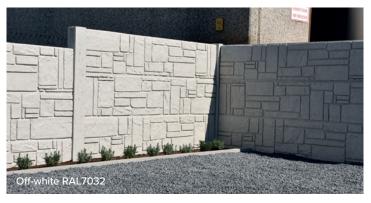

# Decorative concrete panels in 17 structures and 16 colors

An extensive color palette and the choice between a **stone**, **wood or design motif** adds character to your garden

Our decorative concrete fences are available in various colors and designs from different stone structures to a wood motif embossed or a more modern look.

There are an infinite number of combinations and construction forms possible. In this way, everyone can design their own fence that fits best with their personality.