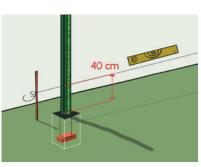

# Guidelines for placing a concrete fence

Any handy do-it-yourselfer can place our ORIGIWALLS. follow our guidelines and enjoy your new fence for years.

All placement guidelines, technical information and step-by-step plan:

### www.baj.be

Dimensions

Single sided

Double sided

Example cover bar