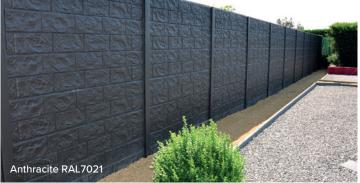

# Decorative concrete panels in 17 structures and 16 colors

An extensive color palette and the choice between a **stone**, **wood or design motif** adds character to your garden

Our decorative concrete fences are available in various colors and designs from different stone structures to a wood motif embossed or a more modern look.

| From two standard concrete colors are 16 different colors created after application of the resin in ral color.                                                                                                                      | RAL  | RAL  | RAL  | RAL  |
|-------------------------------------------------------------------------------------------------------------------------------------------------------------------------------------------------------------------------------------|------|------|------|------|
|                                                                                                                                                                                                                                     | 9010 | 7032 | 7021 | 7016 |
| Thanks to the base color from the concrete, the finish color comes out perfectly.  The resin colors are based on RAL colours. So you can change the color of your fence and perfectly match it with the colors of your environment. | RAL  | RAL  | RAL  | RAL  |
|                                                                                                                                                                                                                                     | 7010 | 7039 | 7030 | 7003 |
|                                                                                                                                                                                                                                     | RAL  | RAL  | RAL  | RAL  |
|                                                                                                                                                                                                                                     | 1020 | 6013 | 6003 | 8016 |
| Colors in this brochure may deviate from final result.  Ask for advice at your distribution point.                                                                                                                                  | RAL  | RAL  | RAL  | RAL  |
|                                                                                                                                                                                                                                     | 8002 | 1019 | 7006 | 1014 |