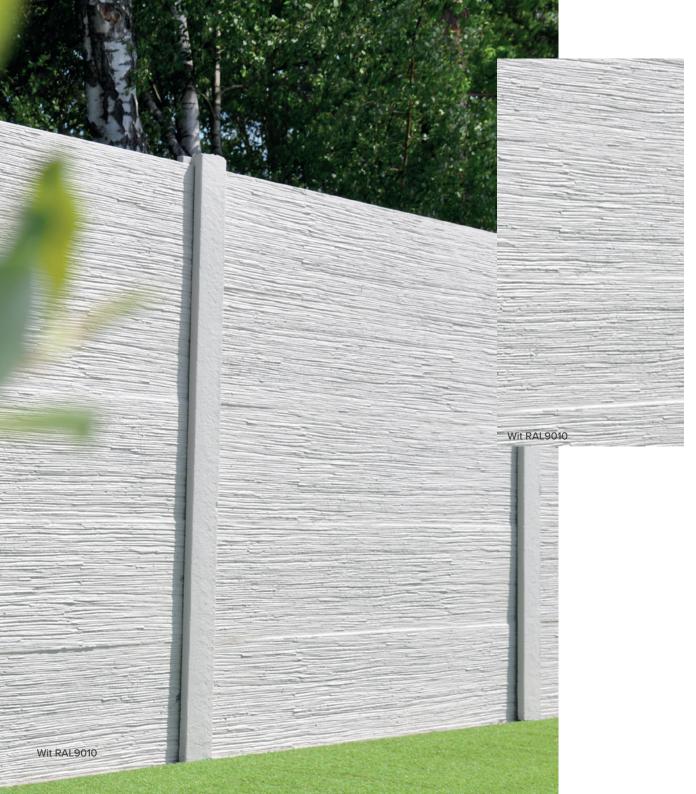

# Decorative concrete panels in 17 structures and 16 colors

An extensive color palette and the choice between a **stone**, **wood or design motif** adds character to your garden

Our decorative concrete fences are available in various colors and designs from different stone structures to a wood motif embossed or a more modern look.

There are an infinite number of combinations and construction forms possible. In this way, everyone can design their own fence that fits best with their personality.

### Nordic

Nordic is a modern fence with a rough look, but a natural one look. In combination with the extensive color palette fits this robust fence perfect with any style.