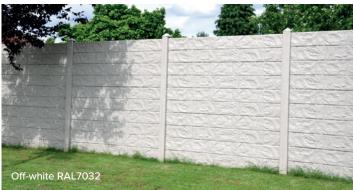

# Decorative concrete panels in 17 structures and 16 colors

An extensive color palette and the choice between a **stone**, **wood or design motif** adds character to your garden

Our decorative concrete fences are available in various colors and designs from different stone structures to a wood motif embossed or a more modern look.

| From two standard concrete colors are 16 different colors created after application of the resin in ral color.                                                                                                                      | RAL  | RAL  | RAL  | RAL  |
|-------------------------------------------------------------------------------------------------------------------------------------------------------------------------------------------------------------------------------------|------|------|------|------|
|                                                                                                                                                                                                                                     | 9010 | 7032 | 7021 | 7016 |
| Thanks to the base color from the concrete, the finish color comes out perfectly.  The resin colors are based on RAL colours. So you can change the color of your fence and perfectly match it with the colors of your environment. | RAL  | RAL  | RAL  | RAL  |
|                                                                                                                                                                                                                                     | 7010 | 7039 | 7030 | 7003 |
|                                                                                                                                                                                                                                     | RAL  | RAL  | RAL  | RAL  |
|                                                                                                                                                                                                                                     | 1020 | 6013 | 6003 | 8016 |
| Colors in this brochure may deviate from final result.  Ask for advice at your distribution point.                                                                                                                                  | RAL  | RAL  | RAL  | RAL  |
|                                                                                                                                                                                                                                     | 8002 | 1019 | 7006 | 1014 |