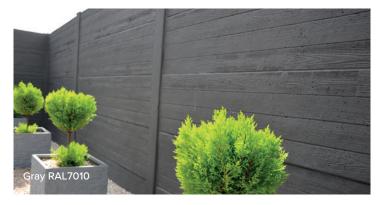

| From two standard concrete colors are 16 different colors created after application of the resin in ral color.                                                                                                                      | RAL  | RAL  | RAL  | RAL  |
|-------------------------------------------------------------------------------------------------------------------------------------------------------------------------------------------------------------------------------------|------|------|------|------|
|                                                                                                                                                                                                                                     | 9010 | 7032 | 7021 | 7016 |
| Thanks to the base color from the concrete, the finish color comes out perfectly.  The resin colors are based on RAL colours. So you can change the color of your fence and perfectly match it with the colors of your environment. | RAL  | RAL  | RAL  | RAL  |
|                                                                                                                                                                                                                                     | 7010 | 7039 | 7030 | 7003 |
|                                                                                                                                                                                                                                     | RAL  | RAL  | RAL  | RAL  |
|                                                                                                                                                                                                                                     | 1020 | 6013 | 6003 | 8016 |
| Colors in this brochure may deviate from final result.  Ask for advice at your distribution point.                                                                                                                                  | RAL  | RAL  | RAL  | RAL  |
|                                                                                                                                                                                                                                     | 8002 | 1019 | 7006 | 1014 |