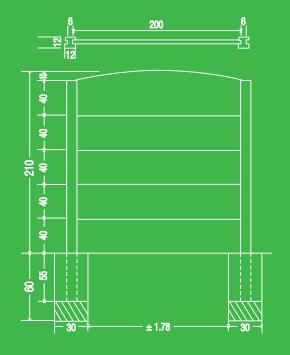

n work

Wagner's sprayers are perfect for application of our special resins. The Wagner W100 is with its high quality properties the ideal choice for painting our concrete panels.

#### **WAGNER W100**

The compact fine spray system W100 is with its high atomization power specially developed for precise spraying with a perfect covering end result. And that in every situation and every working direction, also on horizontal surfaces and above head height.







Step 1



Step 3



Step 5



Step 7



Step 2



Step 4



Step 6



Step 8

# Guidelines for placing a concrete fence

Any handy do-it-yourselfer can place our ORIGIWALLS. follow our guidelines and enjoy your new fence for years.

All placement guidelines, technical information and step-by-step plan:

### www.baj.be



Dimensions



Single sided

Double sided



Example cover bar



### ORIGIWALLS is a product of BAJ CONCRETE

YOUR DISTRIBUTOR