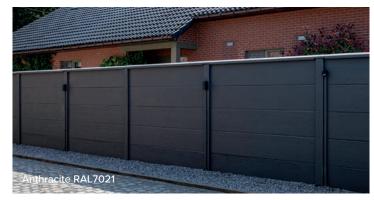

# A haven of peace and privacy for every garden

**ORIGIWALLS** concrete fences from BAJ-concrete are real eye-catchers. They combine sustainability with a handsome finish.

BAJ products ensure perfect fencing to suit every garden. Our known concrete fences consist of different motifs. You can find all possible finishes and colors in our collection.

# Decorative concrete panels in 17 structures and 16 colors

An extensive color palette and the choice between a **stone**, **wood or design motif** adds character to your garden

Our decorative concrete fences are available in various colors and designs from different stone structures to a wood motif embossed or a more modern look.