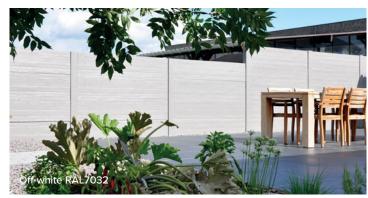

| From two standard concrete colors are 16 different colors created after application of the resin in ral color.                                                                                                                      | RAL  | RAL  | RAL  | RAL  |
|-------------------------------------------------------------------------------------------------------------------------------------------------------------------------------------------------------------------------------------|------|------|------|------|
|                                                                                                                                                                                                                                     | 9010 | 7032 | 7021 | 7016 |
| Thanks to the base color from the concrete, the finish color comes out perfectly.  The resin colors are based on RAL colours. So you can change the color of your fence and perfectly match it with the colors of your environment. | RAL  | RAL  | RAL  | RAL  |
|                                                                                                                                                                                                                                     | 7010 | 7039 | 7030 | 7003 |
|                                                                                                                                                                                                                                     | RAL  | RAL  | RAL  | RAL  |
|                                                                                                                                                                                                                                     | 1020 | 6013 | 6003 | 8016 |
| Colors in this brochure may deviate from final result.  Ask for advice at your distribution point.                                                                                                                                  | RAL  | RAL  | RAL  | RAL  |
|                                                                                                                                                                                                                                     | 8002 | 1019 | 7006 | 1014 |