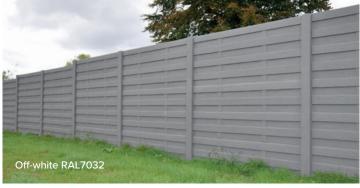

# A haven of peace and privacy for every garden

**ORIGIWALLS** concrete fences from BAJ-concrete are real eye-catchers. They combine sustainability with a handsome finish.

BAJ products ensure perfect fencing to suit every garden. Our known concrete fences consist of different motifs. You can find all possible finishes and colors in our collection.

# Decorative concrete panels in 17 structures and 16 colors

An extensive color palette and the choice between a **stone**, **wood or design motif** adds character to your garden

Our decorative concrete fences are available in various colors and designs from different stone structures to a wood motif embossed or a more modern look.