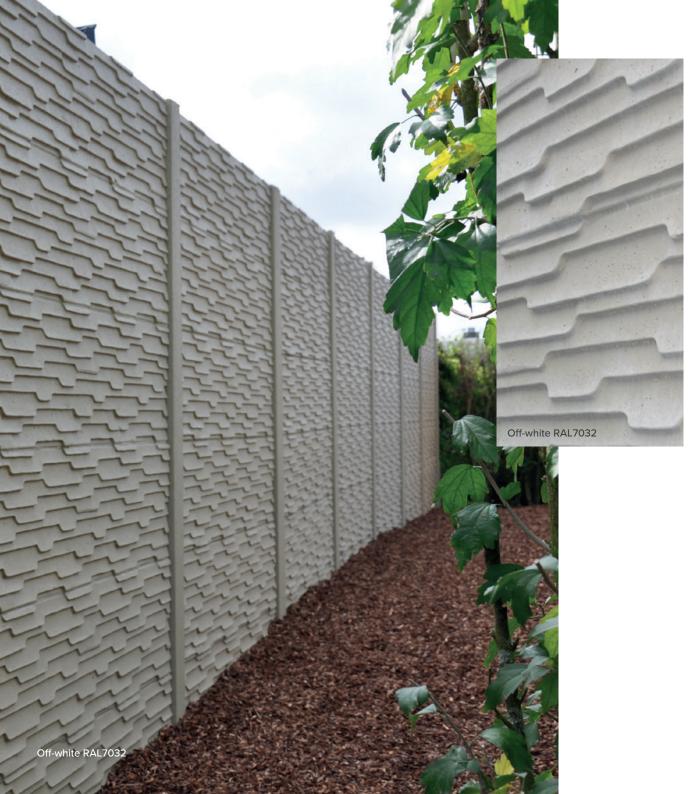

# Decorative concrete panels in 17 structures and 16 colors

An extensive color palette and the choice between a **stone**, **wood or design motif** adds character to your garden

Our decorative concrete fences are available in various colors and designs from different stone structures to a wood motif embossed or a more modern look.

There are an infinite number of combinations and construction forms possible. In this way, everyone can design their own fence that fits best with their personality.