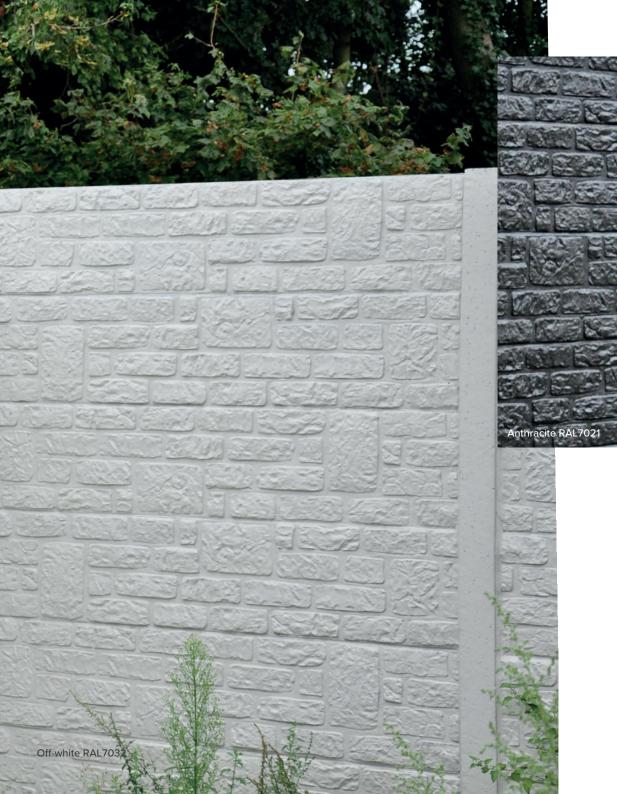

# Decorative concrete panels in 17 structures and 16 colors

An extensive color palette and the choice between a **stone**, **wood or design motif** adds character to your garden

Our decorative concrete fences are available in various colors and designs from different stone structures to a wood motif embossed or a more modern look.

| From two standard concrete colors are 16 different colors created after application of the resin in ral color.                                                                                                                      | RAL  | RAL  | RAL  | RAL  |
|-------------------------------------------------------------------------------------------------------------------------------------------------------------------------------------------------------------------------------------|------|------|------|------|
|                                                                                                                                                                                                                                     | 9010 | 7032 | 7021 | 7016 |
| Thanks to the base color from the concrete, the finish color comes out perfectly.  The resin colors are based on RAL colours. So you can change the color of your fence and perfectly match it with the colors of your environment. | RAL  | RAL  | RAL  | RAL  |
|                                                                                                                                                                                                                                     | 7010 | 7039 | 7030 | 7003 |
|                                                                                                                                                                                                                                     | RAL  | RAL  | RAL  | RAL  |
|                                                                                                                                                                                                                                     | 1020 | 6013 | 6003 | 8016 |
| Colors in this brochure may deviate from final result.  Ask for advice at your distribution point.                                                                                                                                  | RAL  | RAL  | RAL  | RAL  |
|                                                                                                                                                                                                                                     | 8002 | 1019 | 7006 | 1014 |