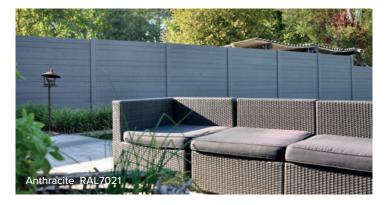

# Decorative concrete panels in 17 structures and 16 colors

An extensive color palette and the choice between a **stone**, **wood or design motif** adds character to your garden

Our decorative concrete fences are available in various colors and designs from different stone structures to a wood motif embossed or a more modern look.

There are an infinite number of combinations and construction forms possible. In this way, everyone can design their own fence that fits best with their personality.