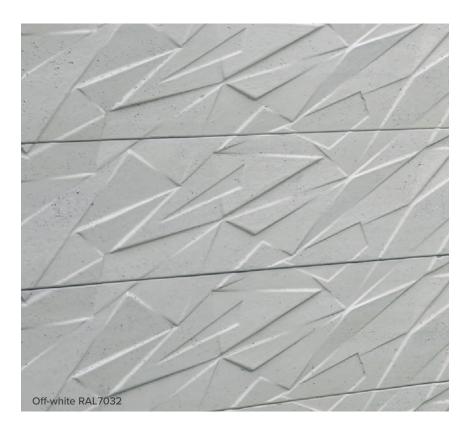

# Decorative concrete panels in 17 structures and 16 colors

An extensive color palette and the choice between a **stone**, **wood or design motif** adds character to your garden

Our decorative concrete fences are available in various colors and designs from different stone structures to a wood motif embossed or a more modern look.

There are an infinite number of combinations and construction forms possible. In this way, everyone can design their own fence that fits best with their personality.