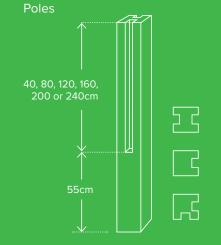

# Foundation and grouting materials, wedges

At BAJ Concrete you will find the necessary foundation materials to make your fence firm fixed in the ground. You can order these products together with your ORIGIWALLS. In this way you will immediately have the necessary materials to fix the fence in the ground and to finish with jointing mortar.

### www.baj.be

Dimensions

Single sided

Double sided

Example cover bar