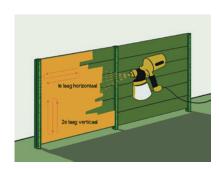

# Sprayer for accurate resin work

Wagner's sprayers are perfect for application of our special resins. The Wagner W100 is with its high quality properties the ideal choice for painting our concrete panels.

#### **WAGNER W100**

The compact fine spray system W100 is with its high atomization power specially developed for precise spraying with a perfect covering end result. And that in every situation and every working direction, also on horizontal surfaces and above head height.