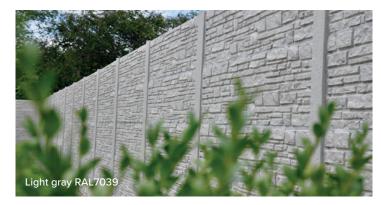

# A haven of peace and privacy for every garden

**ORIGIWALLS** concrete fences from BAJ-concrete are real eye-catchers. They combine sustainability with a handsome finish.

BAJ products ensure perfect fencing to suit every garden. Our known concrete fences consist of different motifs. You can find all possible finishes and colors in our collection.

# Decorative concrete panels in 17 structures and 16 colors

An extensive color palette and the choice between a **stone**, **wood or design motif** adds character to your garden

Our decorative concrete fences are available in various colors and designs from different stone structures to a wood motif embossed or a more modern look.

| From two standard concrete colors are 16 different colors created after application of the resin in ral color.                                                                                                                      | RAL  | RAL  | RAL  | RAL  |
|-------------------------------------------------------------------------------------------------------------------------------------------------------------------------------------------------------------------------------------|------|------|------|------|
|                                                                                                                                                                                                                                     | 9010 | 7032 | 7021 | 7016 |
| Thanks to the base color from the concrete, the finish color comes out perfectly.  The resin colors are based on RAL colours. So you can change the color of your fence and perfectly match it with the colors of your environment. | RAL  | RAL  | RAL  | RAL  |
|                                                                                                                                                                                                                                     | 7010 | 7039 | 7030 | 7003 |
|                                                                                                                                                                                                                                     | RAL  | RAL  | RAL  | RAL  |
|                                                                                                                                                                                                                                     | 1020 | 6013 | 6003 | 8016 |
| Colors in this brochure may deviate from final result.  Ask for advice at your distribution point.                                                                                                                                  | RAL  | RAL  | RAL  | RAL  |
|                                                                                                                                                                                                                                     | 8002 | 1019 | 7006 | 1014 |