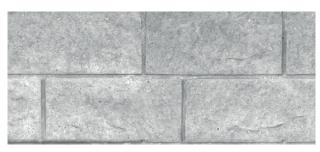

### **STONE**

**RUSTIQUE** 

**FIRENZE** 

**NORDIC** 

**MARSEILLE** 

**ROMAN** 

**MAXI STONE** 

**LINEA** 

### **Maxi Stone**

The motif with large stones visually creates in front of an imposing wall. This fence is available in different colors, a must for every garden!