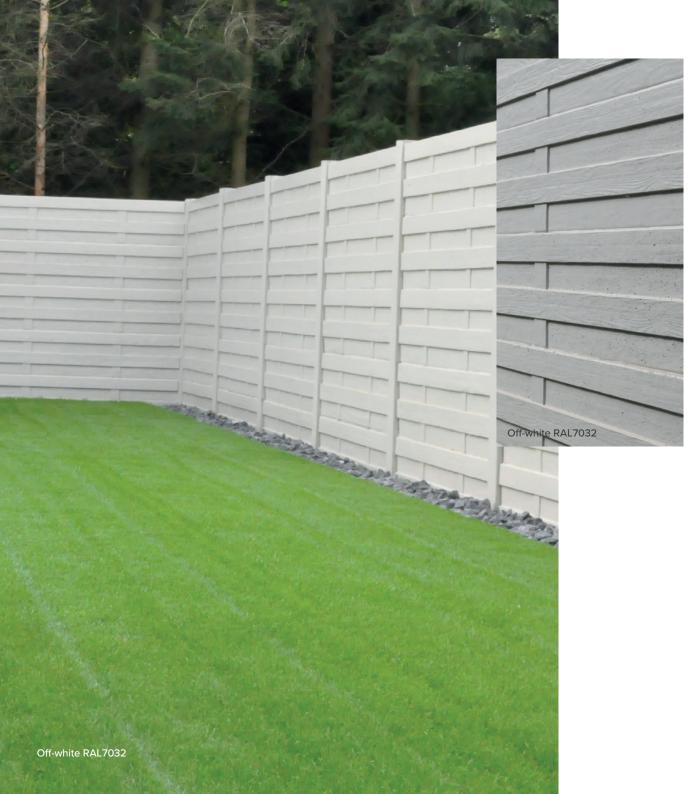

# A haven of peace and privacy for every garden

**ORIGIWALLS** concrete fences from BAJ-concrete are real eye-catchers. They combine sustainability with a handsome finish.

BAJ products ensure perfect fencing to suit every garden. Our known concrete fences consist of different motifs. You can find all possible finishes and colors in our collection.

# Decorative concrete panels in 17 structures and 16 colors

An extensive color palette and the choice between a **stone**, **wood or design motif** adds character to your garden

Our decorative concrete fences are available in various colors and designs from different stone structures to a wood motif embossed or a more modern look.