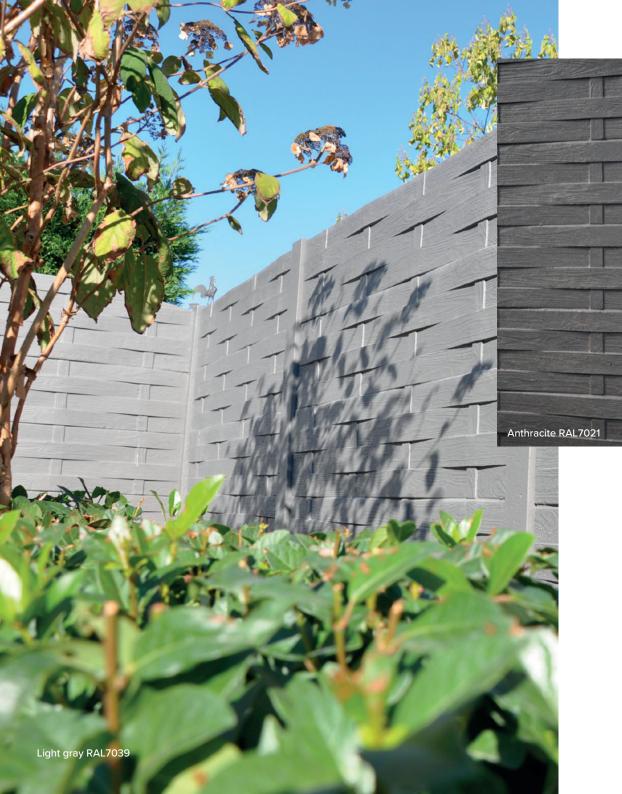

# Decorative concrete panels in 17 structures and 16 colors

An extensive color palette and the choice between a **stone**, **wood or design motif** adds character to your garden

Our decorative concrete fences are available in various colors and designs from different stone structures to a wood motif embossed or a more modern look.

There are an infinite number of combinations and construction forms possible. In this way, everyone can design their own fence that fits best with their personality.

### Nordic

Nordic is a modern fence with a rough look, but a natural one look. In combination with the extensive color palette fits this robust fence perfect with any style.