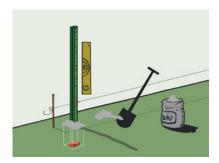

# Foundation and grouting materials, wedges

At BAJ Concrete you will find the necessary foundation materials to make your fence firm fixed in the ground. You can order these products together with your ORIGIWALLS. In this way you will immediately have the necessary materials to fix the fence in the ground and to finish with jointing mortar.

# Jointing tools for fast and simple precision work

Jointing tools EASYFAST and QUICKJOINT are easy to use for both professional and private jointers.

With these user-friendly jointing machines you can applicate the jointing mortar easily and quickly.

# Sprayer for accurate resin work

Wagner's sprayers are perfect for application of our special resins. The Wagner W100 is with its high quality properties the ideal choice for painting our concrete panels.