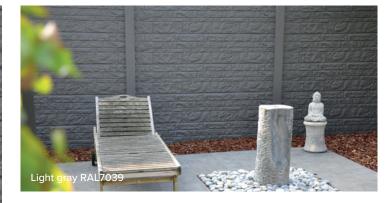

| From two standard concrete colors are 16 different colors created after application of the resin in ral color.                                                                                                                      | RAL  | RAL  | RAL  | RAL  |
|-------------------------------------------------------------------------------------------------------------------------------------------------------------------------------------------------------------------------------------|------|------|------|------|
|                                                                                                                                                                                                                                     | 9010 | 7032 | 7021 | 7016 |
| Thanks to the base color from the concrete, the finish color comes out perfectly.  The resin colors are based on RAL colours. So you can change the color of your fence and perfectly match it with the colors of your environment. | RAL  | RAL  | RAL  | RAL  |
|                                                                                                                                                                                                                                     | 7010 | 7039 | 7030 | 7003 |
|                                                                                                                                                                                                                                     | RAL  | RAL  | RAL  | RAL  |
|                                                                                                                                                                                                                                     | 1020 | 6013 | 6003 | 8016 |
| Colors in this brochure may deviate from final result.  Ask for advice at your distribution point.                                                                                                                                  | RAL  | RAL  | RAL  | RAL  |
|                                                                                                                                                                                                                                     | 8002 | 1019 | 7006 | 1014 |