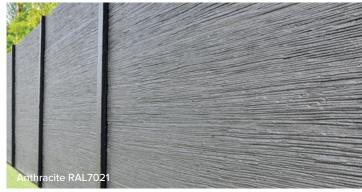

### Nordic

Nordic is a modern fence with a rough look, but a natural one look. In combination with the extensive color palette fits this robust fence perfect with any style.

| From two standard concrete colors are 16 different colors created after application of the resin in ral color.                                                                                                                      | RAL  | RAL  | RAL  | RAL  |
|-------------------------------------------------------------------------------------------------------------------------------------------------------------------------------------------------------------------------------------|------|------|------|------|
|                                                                                                                                                                                                                                     | 9010 | 7032 | 7021 | 7016 |
| Thanks to the base color from the concrete, the finish color comes out perfectly.  The resin colors are based on RAL colours. So you can change the color of your fence and perfectly match it with the colors of your environment. | RAL  | RAL  | RAL  | RAL  |
|                                                                                                                                                                                                                                     | 7010 | 7039 | 7030 | 7003 |
|                                                                                                                                                                                                                                     | RAL  | RAL  | RAL  | RAL  |
|                                                                                                                                                                                                                                     | 1020 | 6013 | 6003 | 8016 |
| Colors in this brochure may deviate from final result.  Ask for advice at your distribution point.                                                                                                                                  | RAL  | RAL  | RAL  | RAL  |
|                                                                                                                                                                                                                                     | 8002 | 1019 | 7006 | 1014 |