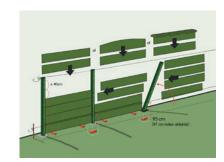

# Guidelines for placing a concrete fence

Any handy do-it-yourselfer can place our ORIGIWALLS. follow our guidelines and enjoy your new fence for years.

All placement guidelines, technical information and step-by-step plan:

### www.baj.be

Dimensions

Single sided

Double sided

Example cover bar