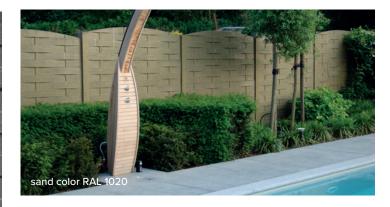

| From two standard concrete colors are 16 different colors created after application of the resin in ral color.                                                                                                                      | RAL  | RAL  | RAL  | RAL  |
|-------------------------------------------------------------------------------------------------------------------------------------------------------------------------------------------------------------------------------------|------|------|------|------|
|                                                                                                                                                                                                                                     | 9010 | 7032 | 7021 | 7016 |
| Thanks to the base color from the concrete, the finish color comes out perfectly.  The resin colors are based on RAL colours. So you can change the color of your fence and perfectly match it with the colors of your environment. | RAL  | RAL  | RAL  | RAL  |
|                                                                                                                                                                                                                                     | 7010 | 7039 | 7030 | 7003 |
|                                                                                                                                                                                                                                     | RAL  | RAL  | RAL  | RAL  |
|                                                                                                                                                                                                                                     | 1020 | 6013 | 6003 | 8016 |
| Colors in this brochure may deviate from final result.  Ask for advice at your distribution point.                                                                                                                                  | RAL  | RAL  | RAL  | RAL  |
|                                                                                                                                                                                                                                     | 8002 | 1019 | 7006 | 1014 |