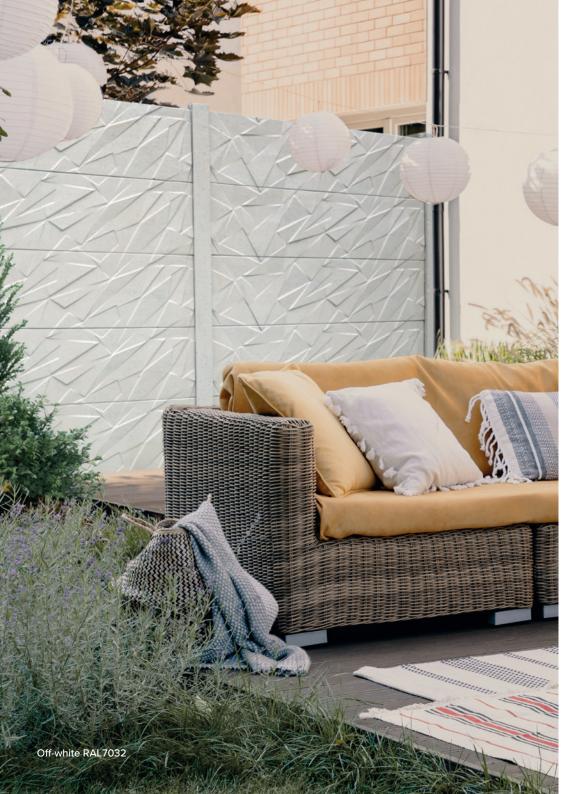

# Decorative concrete panels in 17 structures and 16 colors

An extensive color palette and the choice between a **stone**, **wood or design motif** adds character to your garden

Our decorative concrete fences are available in various colors and designs from different stone structures to a wood motif embossed or a more modern look.

There are an infinite number of combinations and construction forms possible. In this way, everyone can design their own fence that fits best with their personality.