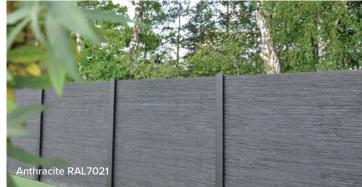

### Nordic

Nordic is a modern fence with a rough look, but a natural one look. In combination with the extensive color palette fits this robust fence perfect with any style.

| From two standard concrete colors are 16 different colors created after application of the resin in ral color.                                                                                                                      | RAL  | RAL  | RAL  | RAL  |
|-------------------------------------------------------------------------------------------------------------------------------------------------------------------------------------------------------------------------------------|------|------|------|------|
|                                                                                                                                                                                                                                     | 9010 | 7032 | 7021 | 7016 |
| Thanks to the base color from the concrete, the finish color comes out perfectly.  The resin colors are based on RAL colours. So you can change the color of your fence and perfectly match it with the colors of your environment. | RAL  | RAL  | RAL  | RAL  |
|                                                                                                                                                                                                                                     | 7010 | 7039 | 7030 | 7003 |
|                                                                                                                                                                                                                                     | RAL  | RAL  | RAL  | RAL  |
|                                                                                                                                                                                                                                     | 1020 | 6013 | 6003 | 8016 |
| Colors in this brochure may deviate from final result.  Ask for advice at your distribution point.                                                                                                                                  | RAL  | RAL  | RAL  | RAL  |
|                                                                                                                                                                                                                                     | 8002 | 1019 | 7006 | 1014 |