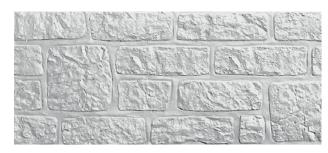

### **Maxi Stone**

The motif with large stones visually creates in front of an imposing wall. This fence is available in different colors, a must for every garden!